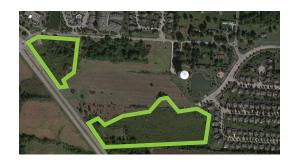

## **Delaware Land Opportunity**

US 23 & Chesire Road Fort Wayne, Indiana 43015

Site Plan - Contact Broker For More Details