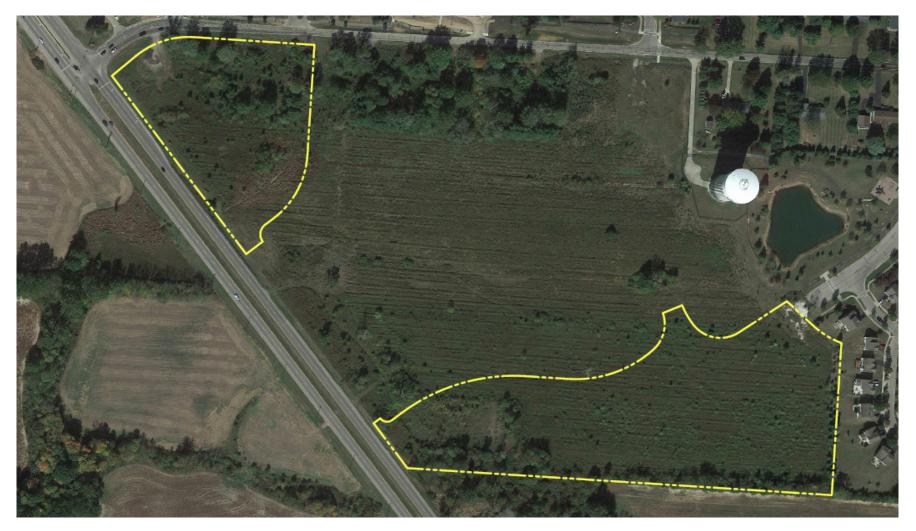

## **Delaware Land Opportunity**

US 23 & Chesire Road Fort Wayne, Indiana 43015

Site Plan - Contact Broker For More Details

| AVAILABLE LOTS |          | OTS         | ADDITIONAL INFORMATION                                   |  |  |  |
|----------------|----------|-------------|----------------------------------------------------------|--|--|--|
| Lot Number     | Size     | Total       | <ul> <li>Over 16 AC available on US 23</li> </ul>        |  |  |  |
| - 1            | 5.404 AC | \$2,100,000 | <ul> <li>Opportunity for development</li> </ul>          |  |  |  |
| - 2            | 10.93 AC | \$2,000,000 | <ul> <li>Ideal for retail, office, or medical</li> </ul> |  |  |  |