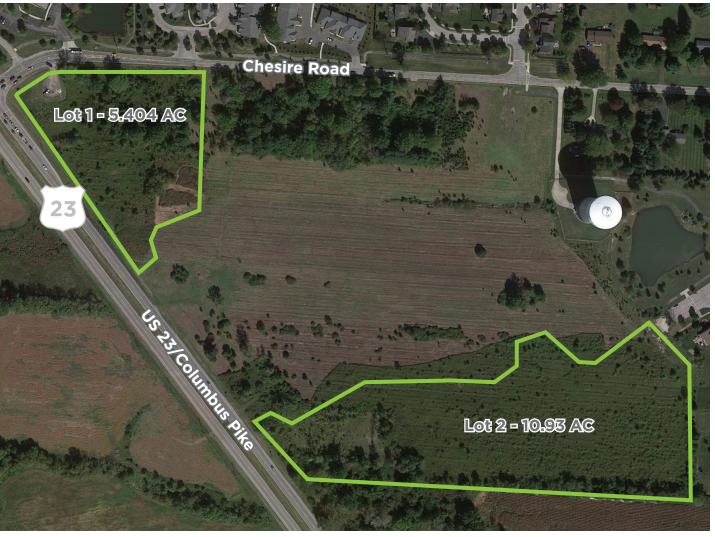

# **Property Highlights**

- 5.404 10.93 AC (divisible)
  - > Ideal for retail, office, or medical
  - > Zoned B4 General Business
- Traffic counts: 31,000 VPD
- Southeast corner of US 23 & Chesire Road
- Lot 1: \$2,100,000

| AVAILABLE LOTS |          | OTS         | ADDITIONAL INFORMATION                                   |  |  |  |
|----------------|----------|-------------|----------------------------------------------------------|--|--|--|
| Lot Number     | Size     | Total       | <ul> <li>Over 16 AC available on US 23</li> </ul>        |  |  |  |
| - 1            | 5.404 AC | \$2,100,000 | <ul> <li>Opportunity for development</li> </ul>          |  |  |  |
| - 2            | 10.93 AC | \$2,000,000 | <ul> <li>Ideal for retail, office, or medical</li> </ul> |  |  |  |