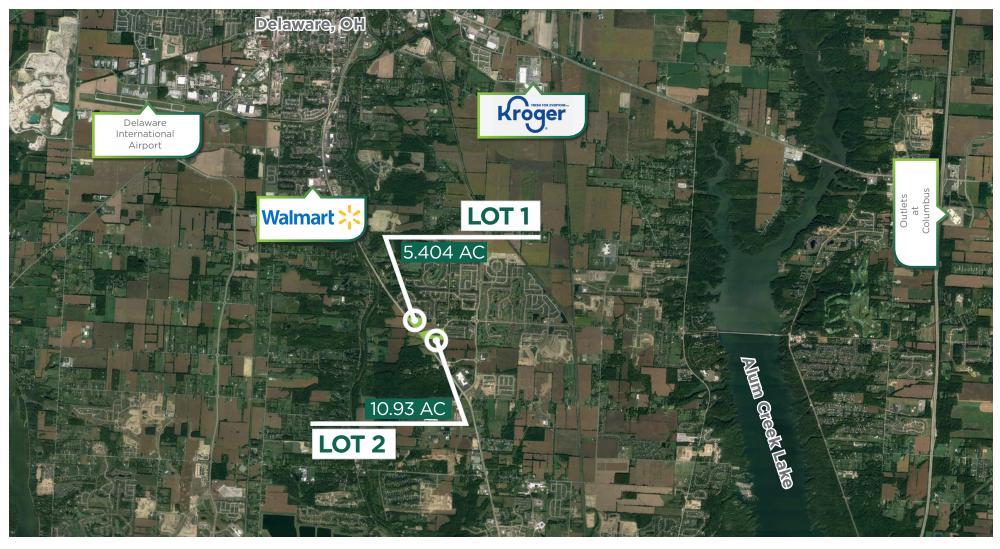

## **Excellent Location**

The land parcels for sale in Delware, OH are located along US 23 and Cheshire Road with access at a signalized intersection on US 23. Businesses and attractions nearby include the Delaware Golf Club, and the Delaware Community Plaza, which houses anchor tenants such as Walmart and Kroger. Also nearby are Harbor Freight Tools, Wendy's Chipotle Mexican Grill, Starbucks, and many others.

| AVAILABLE LOTS |          | OTS         | ADDITIONAL INFORMATION                                   |  |  |  |
|----------------|----------|-------------|----------------------------------------------------------|--|--|--|
| Lot Number     | Size     | Total       | <ul> <li>Over 16 AC available on US 23</li> </ul>        |  |  |  |
| - 1            | 5.404 AC | \$2,100,000 | <ul> <li>Opportunity for development</li> </ul>          |  |  |  |
| - 2            | 10.93 AC | \$2,000,000 | <ul> <li>Ideal for retail, office, or medical</li> </ul> |  |  |  |